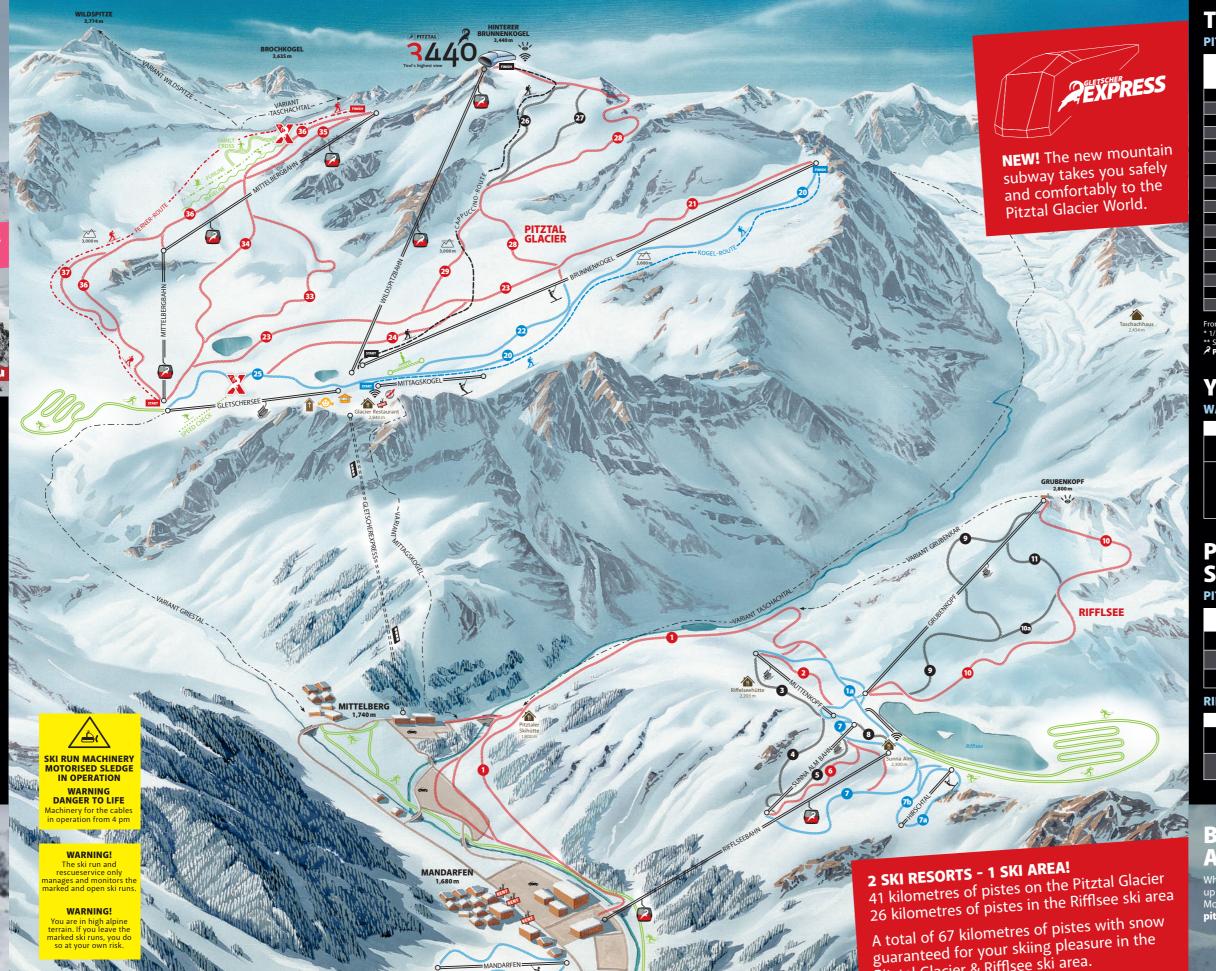

### PITZTAL GLACIER - SLOPES

- Mittagskogel 21 WISBI-Run
- Panorama
- - Mittelberg
- Giant slalom
- Beginner runs 8 km Advanced runs 3 km

- RIFFLSEE SLOPES

Beginner runs 6 km

4 Hüttenabfahrt

5 Steinbock

- Seekogel Grubengrat
- Grubenkopf Plodersee
- Sunna Alm Buckelpiste 4 Hirschtal
  - Advanced runs 7 km

## KEY Drag lift

Moving carpet

Hut (no service)

Meeting Point Race Center

### You can see live pictures of current ski run conditions at pitztaler-gletscher.at/en/ Variants are high alpine ski downhills or high alpine ski tours and are located in the in the open ski terrain. They are neither nor prepared, not controlled and are not secured. Inform yourself for your own safety!

# TWO SKI AREAS THAT **GO TOGETHER PERFECTLY**

From September to May, the Pitztal Glacier has the ultimate offering for every winter sports expands this offer to a total of 67 kilometres of slopes: Easy skiing on wide natural runs, steep runs for freeriders, untouched nature for ski tourers, two high-altitude cross-country trails and the X Park – everybody can find his winter paradise here

from 1,740 to 2,840 metres.