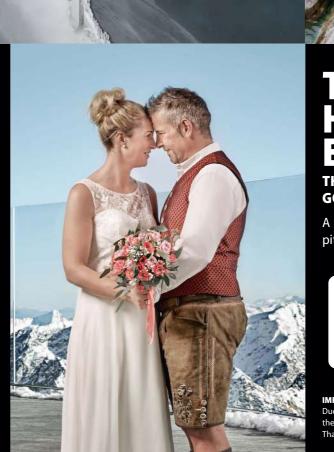

### IN ALPINE HEIGHTS

The highest registry office in Austria is on the Pitztal Glacier – at 3,440 m. It is the perfect place for an unforgettable wedding. An exclusive room is available for the ceremony. And our Café 3440 is well-equipped for the celebration. You can always enjoy a fantastic view over the Pitztal glacier world.

You can find more information at pitztaler-gletscher.at/en/the3440/ registry-office