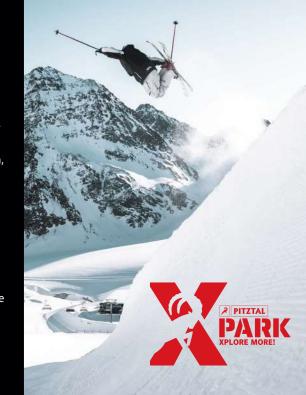

### **EARLY MOUNTAINEERS RIDE**

Take the early mountaineering ride to conquer the 3,774 m high Wildspitze with a mountain guide. All info at pitztaler-gletscher.at/en

The X Park on the Pitztal Glacier is about more than just skiing or snowboarding at THE HIGHEST OF TIROL. The X Park – that's where you can XPLORE MORE. At an altitude of 2,700 to 3,440 m, it makes every winter sports enthusiast's heart beat faster. Thanks to the alpine altitude, skiers and snowboarders can discover the genuine winter sports from autumn until spring.

### WHAT THE X PARK OFFERS

- Austria's highest and largest ski touring park in the secured ski area
- <sup>♣</sup> Speed Check \* Freeriden on THE HIGHEST OF TIROL

You can find more information at pitztaler-gletscher.at/en/x-park