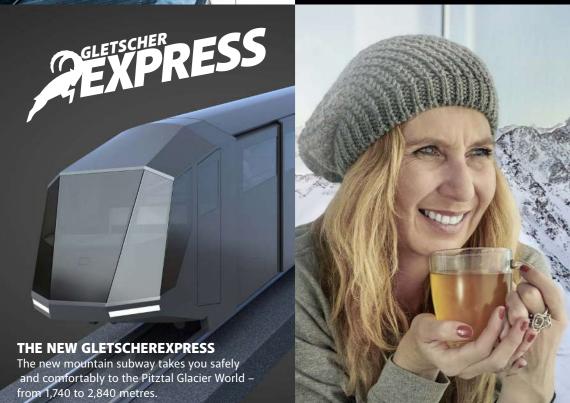

from 1,740 to 2,840 metres.

AT THE CAFÉ 3440

Breakfast at a breathtaking height, framed by a spectacular view of the urrounding glacier mountains. From 03.12.2022 to 06.05.2023 you can

enjoy a delicious and regional-sustainable breakfast at Café 3440.

At 9.05 am you can take the Gletscherexpress and then the Wildspitz

**BREAKFAST** 

pahn to enjoy the culinary delights.