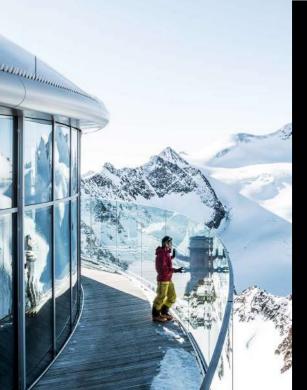

# AUSTRIA'S HIGHEST **VIEWPOINT**

THE CAFÉ 3440

Two lifts take you comfortably up to the Hinterer Brunnenkogel at 3,440 m. Here you can expect a view like on a flight across the alps – a true goose bumps moment at THE HIGHEST OF TIROL.

### WITH A VIEW OF THE WILDSPITZE

A special atmosphere awaits you up here: the light, the sky, the architecture – but above all the outstanding landscapes of the glacial mountain world. In addition you get a wide-ranging selection of culinary highlights from our pâtisserie. Or you can enjoy some snacks, selected wines or the highest cappuccino anywhere in Austria.