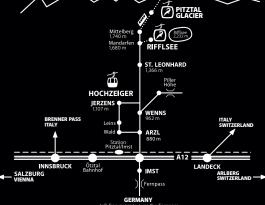

### RIFFLSEE

RESTAURANT SUNNA ALM from 8 30 am to 4 pm Two other places to stop at Rifflsee:

Pitztal Glacier & Rifflsee ski area.

Variants – high alpine ski downhills/ski tours

Ski rental

### PITZTAL GLACIER - SLOPES

- Mittagskogel 21 WISBI-Run
- Panorama
- - Mittelberg
- Giant slalom
- Beginner runs 8 km Advanced runs 3 km

- RIFFLSEE SLOPES

Beginner runs 6 km

4 Hüttenabfahrt

5 Steinbock

- Seekogel Grubengrat
- Grubenkopf Plodersee
- Sunna Alm Buckelpiste 4 Hirschtal
  - Advanced runs 7 km

## KEY Drag lift

Moving carpet

Hut (no service)

Meeting Point Race Center